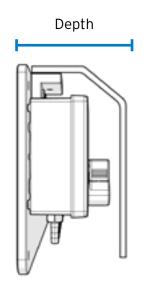

## Dimensions (in.)

|                 | Width | Height | Depth |
|-----------------|-------|--------|-------|
| 4+1 / 5+1       | 16    | 9      | 6     |
| 6+1 / 7+1       | 19    | 9      | 6     |
| 8+1 / 9+1       | 28    | 9      | 6     |
| 10 + 1 / 11 + 1 | 31    | 9      | 6     |