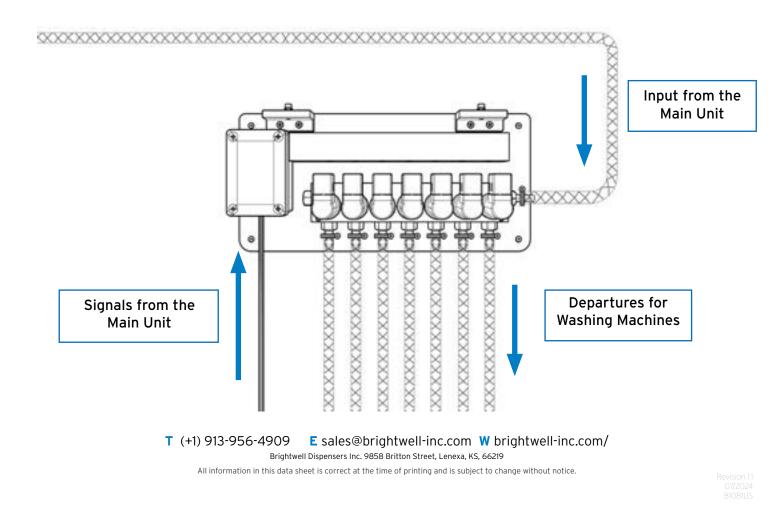

or a more sustainable and profitable operation.

Upgrade your system with our External Laundry Distributor Unit for consistent, high quality results with every wash. Rely on our innovation and precision to elevate your laundry operation.

## Diagram





## Dimensions (in.)

|                 | Width | Height | Depth |
|-----------------|-------|--------|-------|
| 4+1 / 5+1       | 16    | 9      | 6     |
| 6+1 / 7+1       | 19    | 9      | 6     |
| 8+1 / 9+1       | 28    | 9      | 6     |
| 10 + 1 / 11 + 1 | 31    | 9      | 6     |

### Weight

| 4+1 / 5+1       | 9 lbs (approx)    |
|-----------------|-------------------|
| 6+1 / 7+1       | 13.5 lbs (approx) |
| 8+1 / 9+1       | 16 lbs (approx)   |
| 10 + 1 / 11 + 1 | 20 lbs (approx)   |
|                 |                   |