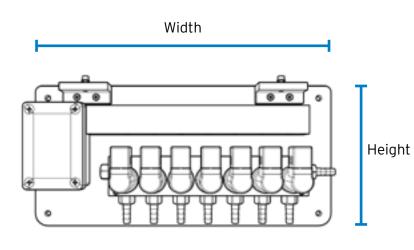

## Dimensions (in.)

|                 | Width | Height | Depth |
|-----------------|-------|--------|-------|
| 4+1 / 5+1       | 16    | 9      | 6     |
| 6+1 / 7+1       | 19    | 9      | 6     |
| 8+1 / 9+1       | 28    | 9      | 6     |
| 10 + 1 / 11 + 1 | 31    | 9      | 6     |