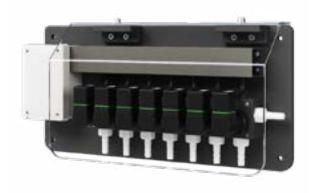

## Description

Optimize your industrial laundry system with our advanced External Laundry Dispensing Unit, designed to connect multiple washers to our dispensing unit. With configurations from 3+1 to 10+1 channels, this high-performance unit offers versatility and efficiency.

#### **Key Features:**

Flexible Configurations: Choose from 3+1 to 10+1 channels to suit your specific industrial laundry needs.

**Electric Solenoid Valves:** Ensure precise and reliable control with these valves, optimizing chemical distribution.